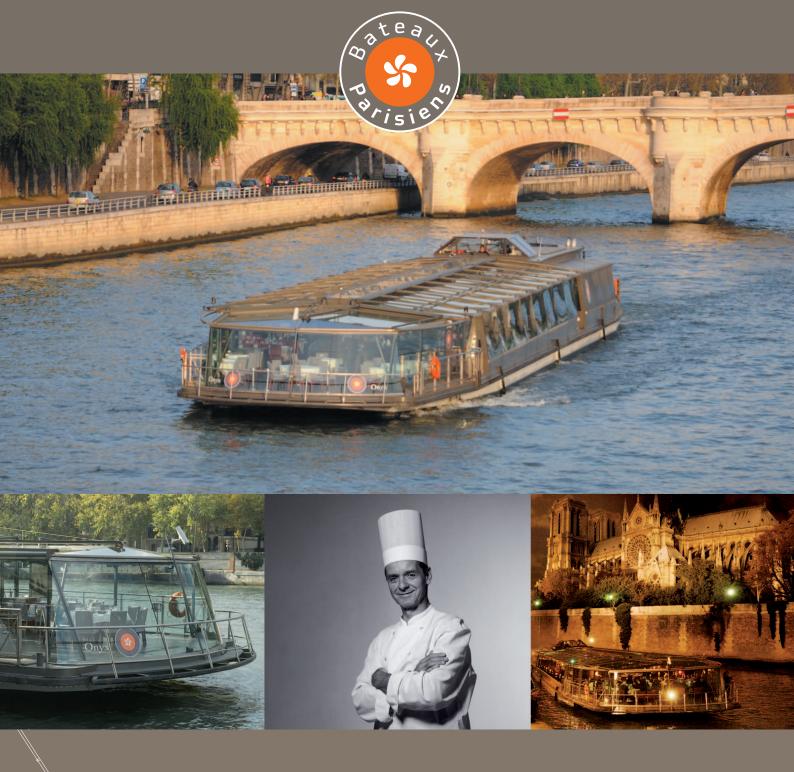

# L'ONYX

Launched in 1984 and renovated in 2005, the Onyx has a forward area entirely open towards outside. This unusual boat has a friendly atmosphere and a unique view of the Seine. Benefit from an unforget-table moment with an unusual view of the heart of Paris...

BATEAUX PARISIENS At the foot of the Eiffel Tower Port de la Bourdonnais - 75007 Paris www.bateauxparisiens.com