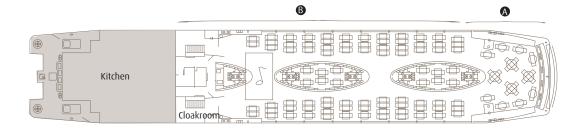

#### STRUCTURE OF THE BOAT AND LAYOUT OF THE INSIDE SPACE

Seated capacity for dinner: 250 persons (maximum)

Capacity for cocktails: **250 persons (maximum)** 

- A "Espace Premier": 40 persons
- B Saloon: 200 persons