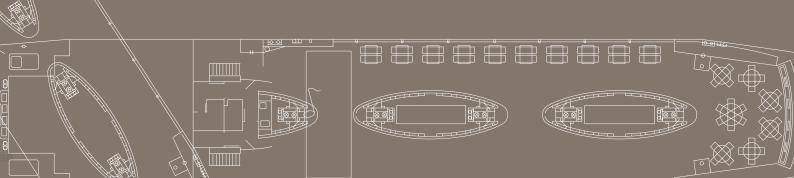

#### STRUCTURE OF THE BOAT AND LAYOUT OF THE INSIDE SPACE

Seated capacity for dinner: 250 persons (maximum)

Capacity for cocktails: **250 persons (maximum)** 

- A "Espace Premier": 40 persons
- B Saloon: 200 persons