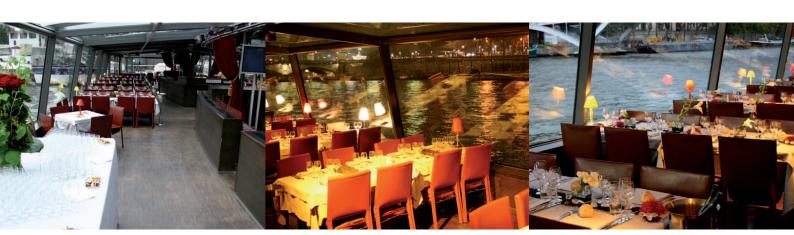

# L'ONYX

Launched in 1984 and renovated in 2005, the Onyx has a forward area entirely open towards outside. This unusual boat has a friendly atmosphere and a unique view of the Seine. Benefit from an unforget-table moment with an unusual view of the heart of Paris...