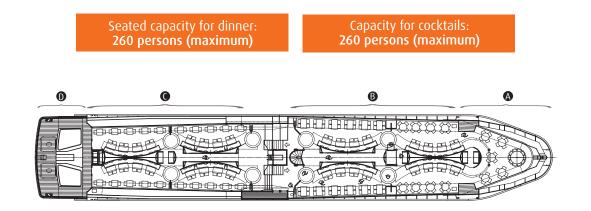

### STRUCTURE OF THE BOAT AND LAYOUT OF THE INSIDE SPACE

Content of the second se

BATEAUX PARISIENS At the foot of the Eiffel Tower Port de la Bourdonnais - 75007 Paris www.bateauxparisiens.com

a *sodex*<sup>\*</sup> company