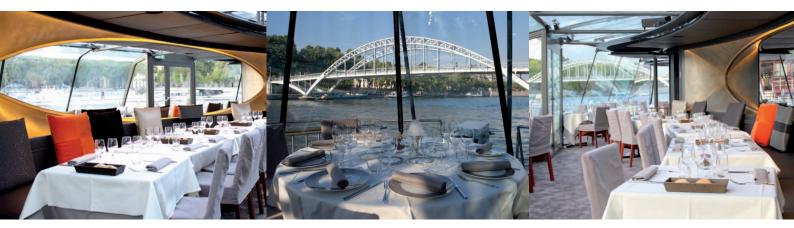

## LE CRISTAL II



Launched in 1997 by Inès de la Fressange and totally redesigned in 2010, the Cristal II uses a boxes area concept with a smart atmosphere with modern design that adds pep to lunch and Dinner Cruises on the Seine. Enjoy the finest moments of Paris during an extraordinary voyage...

# LE CRISTAL II



#### **STATES TECHNICAL CHARACTERISTICS**

- ► Length: 60 m
- Beam: 10 m



#### Sequipement and facilities

- Air-conditioning
- Terrace at the stern

### STRUCTURE OF THE BOAT AND LAYOUT OF THE INSIDE SPACE



Content of the second se



BATEAUX PARISIENS At the foot of the Eiffel Tower Port de la Bourdonnais - 75007 Paris www.bateauxparisiens.com

a *sodex*<sup>\*</sup> company